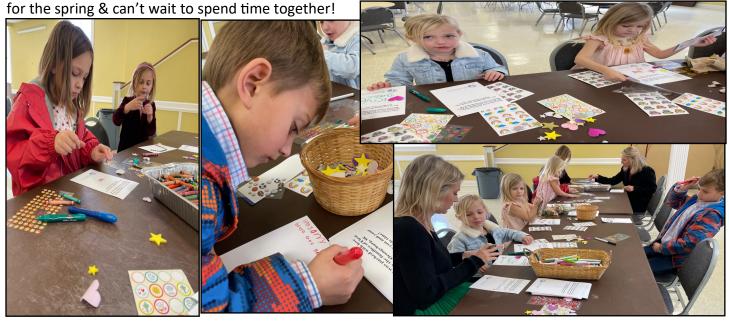

# Children's Ministry News...

We've had a slow start to our New Year, but that doesn't mean we aren't gearing up for a great spring! Wednesday nights started back on the 26th, we spent time at our family missions lunch making cards to pack in the flood buckets we put together & are

continuing to learn how to "Be Strong in the Lord" in choir & missions! We have lots of fun activities planned