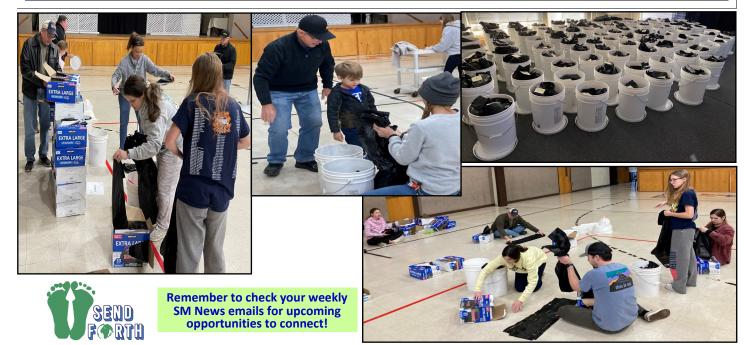

# Student Ministry News...

"We had a great children's, youth, & families mission activity on Saturday, January 22 where we packed 100 buckets to be sent to areas that have been hit hard by natural disasters. The Cooperative Baptist Fellowship collect these buckets filled with essential items so that they can be shipped out at a moments notice to those who have been affected by a hurricane, tornado, or flooding. Grateful for all who came & helped out!"- **Zeke** 