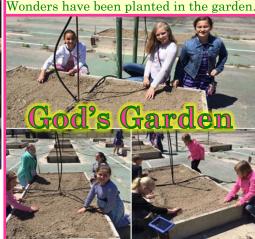

May you all have

a safe and

Happy Memorial Day!

The Children's Ministry helped plant

some vegetables in God's Garden this spring. Squash, Zucchini, Cucumbers,

Sweet Potatoes, Pole Beans, Kentucky

Dive & Screen w/ cook out