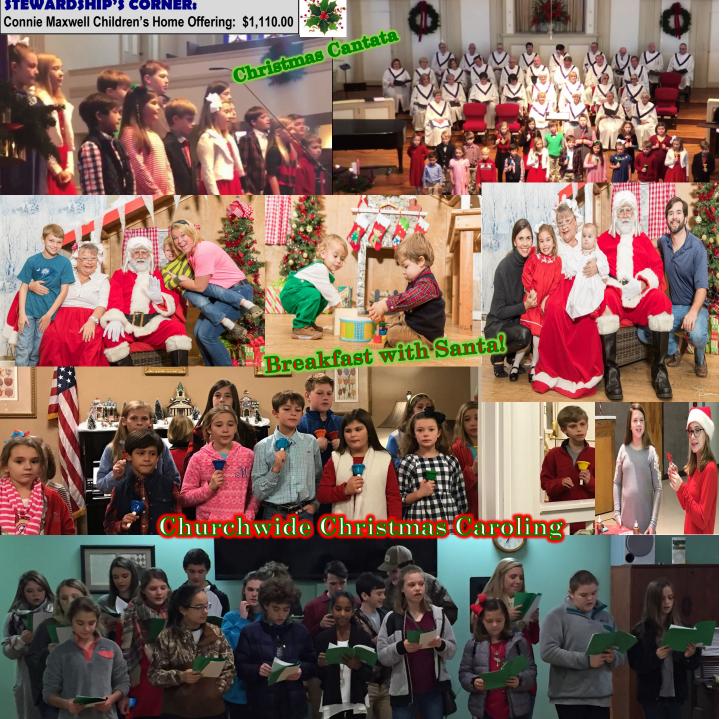

#### **STEWARDSHIP'S CORNER:**

Jewel Edwards has gone on long term disability. Please continue to pray for Jewel & her family. The Personnel Committee is working on the FLC office situation with Rev. Ryan Tucker, Rev. Kris Aaron, & Ed Hinshaw. The FLC office hours are temporarily suspended. If you have an FLC office need or question, contact the main office & we will get it to the appropriate person.